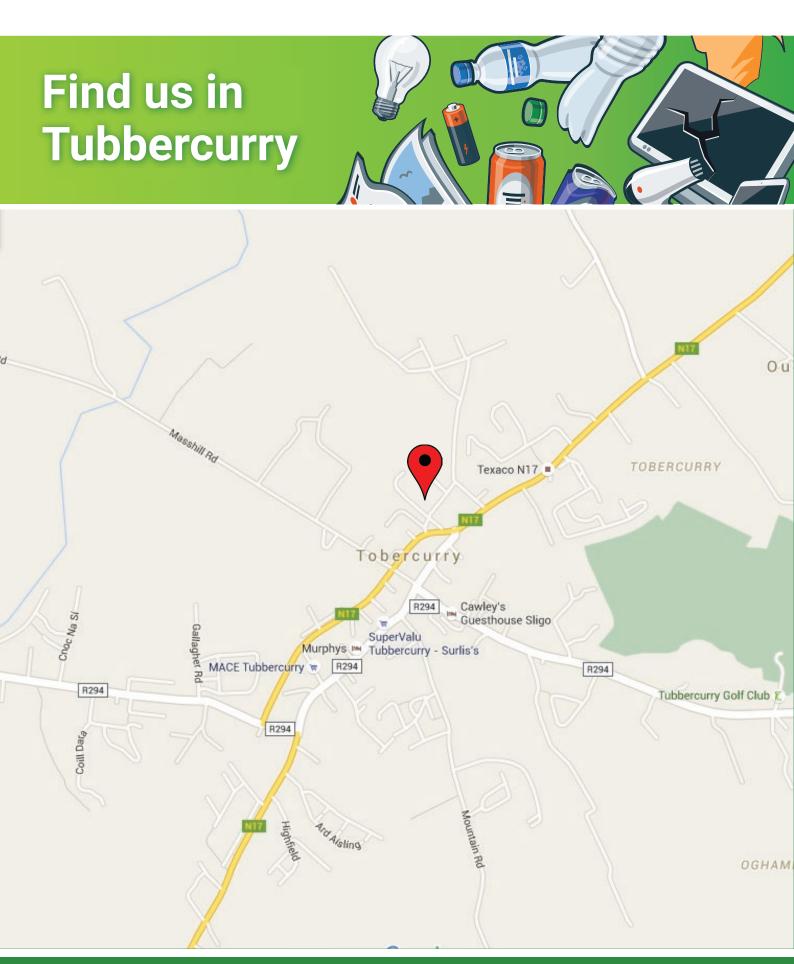

TUBBERCURRY | CONNOLLY PARK | CO. SLIGO | TEL 071 9186869

# Items Accepted at Your Tubbercurry Recycling Centre

- Books & Phone Books
- Cardboard
- Mixed Paper
- Newspapers & Magazines
- · Plastic Bottles & Mixed Plastics

## **Items Free of Charge**

- Items Free of Charge
- Waste Electrical and Electronic Equipment (WEEE)
- Clothing Footwear & Textiles
- Drink Cans

#### **Standard Charges**

Car €3.50
Car & Trailer €5.00

• Van €5.00

\*Items are not charged by quantity or weight.

### **Extra Charges**

 Paint Cans €3.50 per 5 paint cans or €0.70 per can

Mattresses €5.00 single,
€10.00 double

## **Opening Hours**

- Monday Wednesday: Closed
- Thursday Friday: 10am 5pm
- · Saturday: 10am 4pm