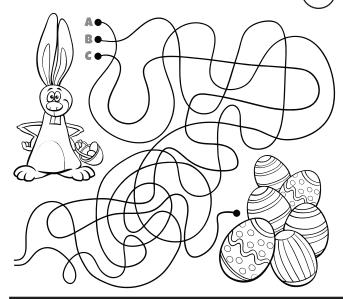

# Help Rabbit Find The Eggs

## Instructions

- 1. Colour in the Easter picture, help the rabbit find his eggs (colour this too) and complete the word search
- 2. Sign your name, class, school and school address
- 3. Ask your parent / guardian or teacher to email a photo of your entry to Competition@BarnaRecycling.com